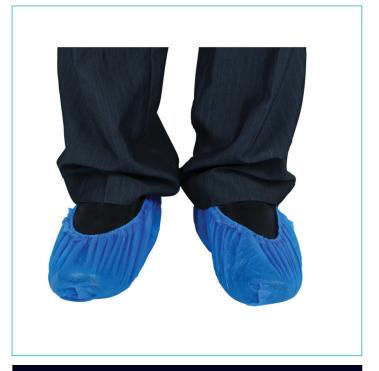

# DF01M/16 Blue CPE Overshoes (16" Machine Made)

#### **FEATURES**

Available in blue

Deeply embossed for non-slip use

Machine-sealed polythene overshoes

No elastic ties on bundles to respect food safety regulations.

Widely used in the food industry