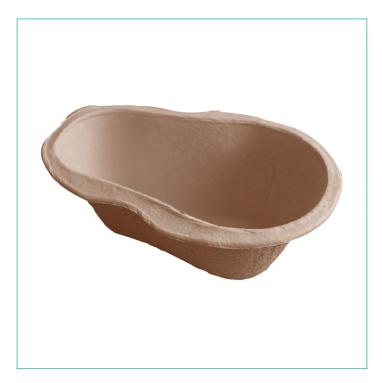

# PHSCP035 Kirton Commode Pan Liner (2000ml)

### **FEATURES**

Easy to store as each product is stackable and separate

Fits kirton commode chairs

Greater deeper pan to accommodate more waste and reduce splash back

Disposable product for increased hygiene and reduced risk of cross contamination

Made of recyclable materials

Steady when standing due to flat bottom surface.

Strong sides able to support weight of contents when full