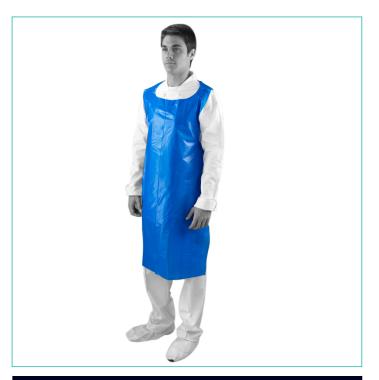

# A14B/200/R

A14B/200/R Shield® Blue Extra Heavy Duty Aprons on a

#### **FEATURES**

Premium heavy duty polythene aprons which provide a high level of protection and hygiene across many industries

**Effective Infection control:** will protect clothes from liquid spills and splashes

Integrated head hole and waist band ensure a secure fit

Packed in perforated rolls for easy dispensing