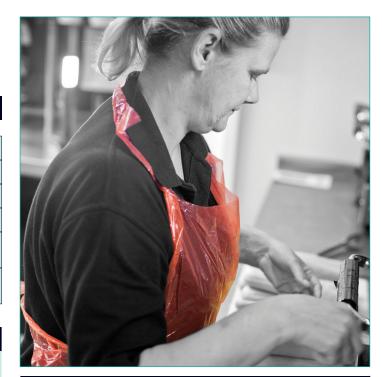

## ERA Shield® Red Medium Duty Standard Length Aprons in a Pack

#### FEATURES

**Effective Infection control:** will protect clothes from liquid spills and splashes

Integrated head hole and waist band ensure a secure fit

Medium duty polythene aprons which provide a high level of protection and hygiene across many industries