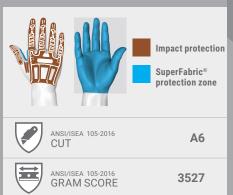

## **Protection zones**

| STATE OF THE PARTY |                                  | Impact protection SuperFabric® protection zone |
|--------------------------------------------------------------------------------------------------------------------------------------------------------------------------------------------------------------------------------------------------------------------------------------------------------------------------------------------------------------------------------------------------------------------------------------------------------------------------------------------------------------------------------------------------------------------------------------------------------------------------------------------------------------------------------------------------------------------------------------------------------------------------------------------------------------------------------------------------------------------------------------------------------------------------------------------------------------------------------------------------------------------------------------------------------------------------------------------------------------------------------------------------------------------------------------------------------------------------------------------------------------------------------------------------------------------------------------------------------------------------------------------------------------------------------------------------------------------------------------------------------------------------------------------------------------------------------------------------------------------------------------------------------------------------------------------------------------------------------------------------------------------------------------------------------------------------------------------------------------------------------------------------------------------------------------------------------------------------------------------------------------------------------------------------------------------------------------------------------------------------------|----------------------------------|------------------------------------------------|
|                                                                                                                                                                                                                                                                                                                                                                                                                                                                                                                                                                                                                                                                                                                                                                                                                                                                                                                                                                                                                                                                                                                                                                                                                                                                                                                                                                                                                                                                                                                                                                                                                                                                                                                                                                                                                                                                                                                                                                                                                                                                                                                                | ANSI/ISEA 105-2016<br>CUT        | A6                                             |
| =                                                                                                                                                                                                                                                                                                                                                                                                                                                                                                                                                                                                                                                                                                                                                                                                                                                                                                                                                                                                                                                                                                                                                                                                                                                                                                                                                                                                                                                                                                                                                                                                                                                                                                                                                                                                                                                                                                                                                                                                                                                                                                                              | ANSI/ISEA 105-2016<br>GRAM SCORE | 3527                                           |
|                                                                                                                                                                                                                                                                                                                                                                                                                                                                                                                                                                                                                                                                                                                                                                                                                                                                                                                                                                                                                                                                                                                                                                                                                                                                                                                                                                                                                                                                                                                                                                                                                                                                                                                                                                                                                                                                                                                                                                                                                                                                                                                                | ANSI/ISEA 105-2016<br>PUNCTURE   | 3                                              |