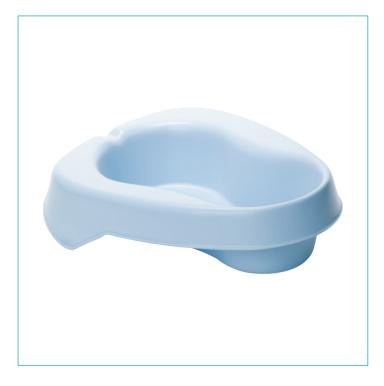

# PHSUP051

PHSUP051 Caretex® Bedpan Liner Support

#### **PRODUCT INFORMATION**

 Item Number
 PHSUP051

 Product Colour
 Blue

#### **FEATURES**

Plastic support allows the product to be washed in temperatures up to 30 degrees Celsius

Reusable support due to its washable plastic

Support provides sturdiness when liners are being carried