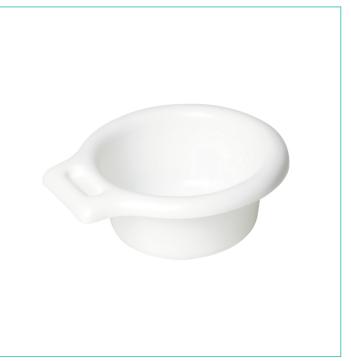

## PHSUP015 Caretex® General Purpose Bowl Support

#### FEATURES

Plastic support allows the product to be washed in temperatures up to 30 degrees Celsius

Reusable support due to its washable plastic

Support provides sturdiness when liners are being carried