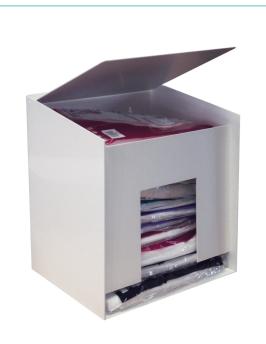

# **GE/CCD** GE/CCD Coat & Coverall Dispenser

#### **FEATURES**

Hygienic

Lightweight and durable made from PVC plastic

Supplied with fittings.

Keeps surfaces clean and clear

Wall mounted but removable.